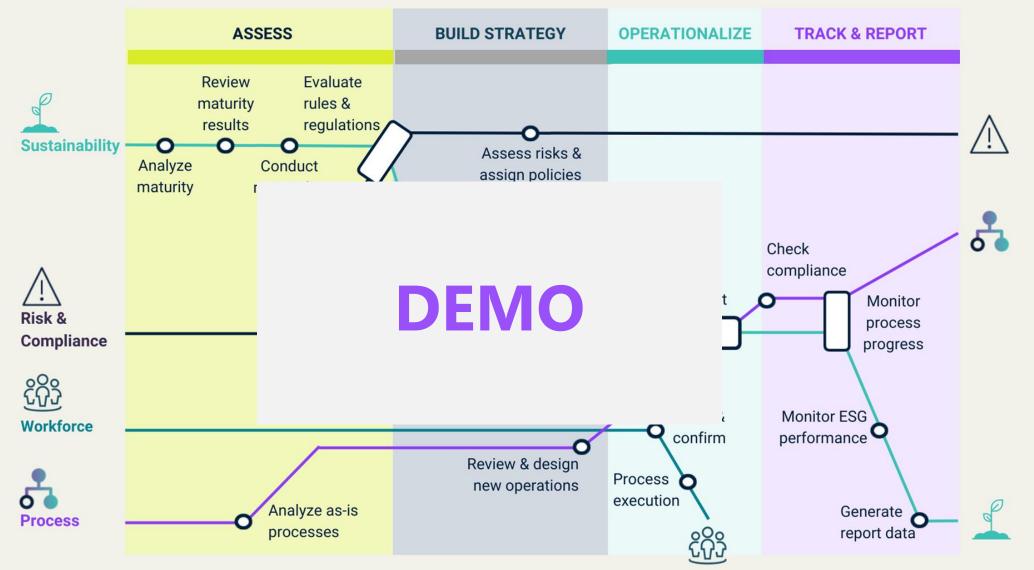

# **ARIS - single source of truth for sustainability & operations**

Sustainability at the very center of the company's operations

No matter what your business does and what size it is, ARIS helps bring your sustainability goals to life, facilitating your initiatives with a structured methodology, connecting your strategy with your operations while considering risk & compliance