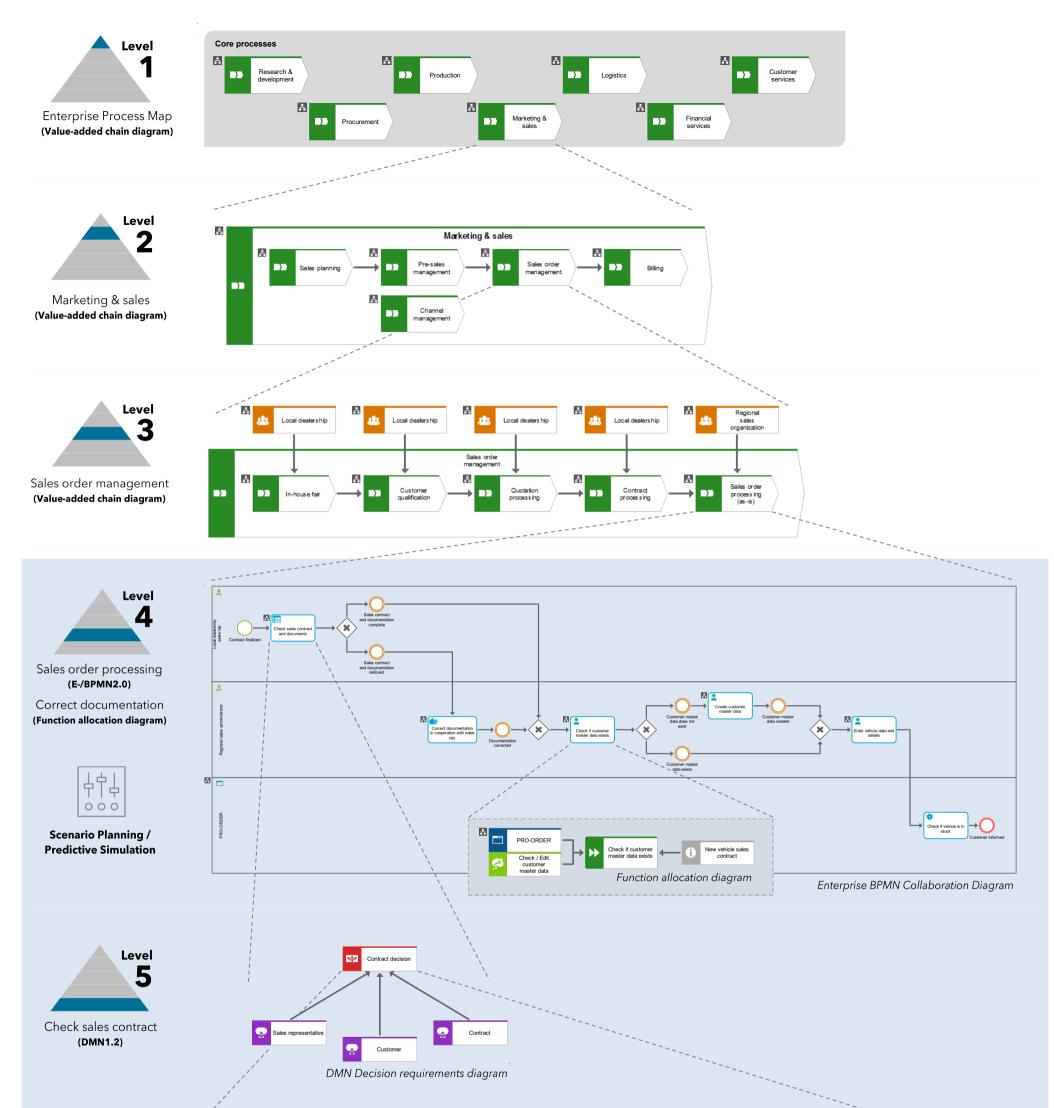

## **BPMN & DMN** in your **ARIS Process Landscape –** EXAMPLE

| U | Input                          |                        |                       |                 | Output                                         | Annotations                                                                          |
|---|--------------------------------|------------------------|-----------------------|-----------------|------------------------------------------------|--------------------------------------------------------------------------------------|
|   | Sales Rep Unit                 | Customer Data Complete | Contract discout rate | Contract volume | Contract decision                              | Remark                                                                               |
|   | "Board", "Direct", "Enterprise | True, False            | [0100]                | >= 0            | "Sales contract and documentation complete", " |                                                                                      |
| 1 | "Board"                        | True                   | > 0                   | > 0             | "Sales contract and documentation complete"    | Board decision                                                                       |
| 2 | "Direct"                       | True                   | <= 20                 | <= 500.000      | "Sales contract and documentation complete"    | Direct Sales only for contracts with volume lower than 500k and a max. 50% discount. |
| 3 | "Enterprise Account Executive" | True                   | <= 50                 |                 | "Sales contract and documentation complete"    | Enterprise Account Executive can sell everything with a max. of 50% discount.        |
| 4 |                                | False                  |                       |                 | "Sales contract and documentation deficient"   | Contract data missing                                                                |
| 5 | "Direct"                       |                        | > 20                  |                 | "Board approval required"                      | Too high discount for Direct Sales                                                   |
| 6 | "Enterprise Account Executive" |                        | > 50                  |                 | "Board approval required"                      | Too high discount for Enterprise Account Executive                                   |

DMN Decision table