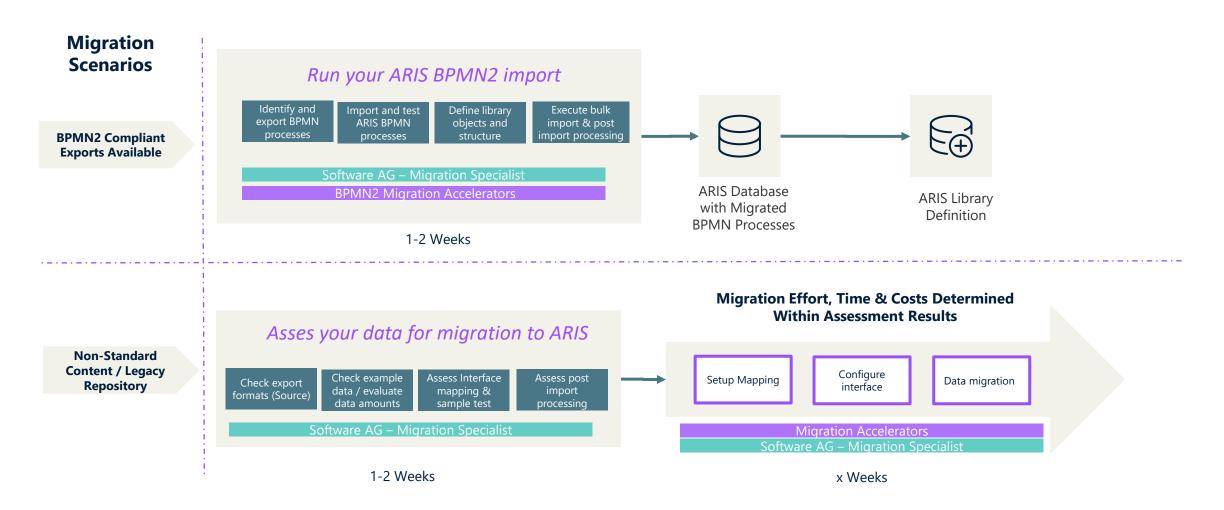

### Migrating your data for migration to ARIS

Fast Track Services for Data Migrations

#### **Legacy Data Migration to ARIS**

Asses your data for migration to ARIS – Using Software AG Best Practices & Accelerators