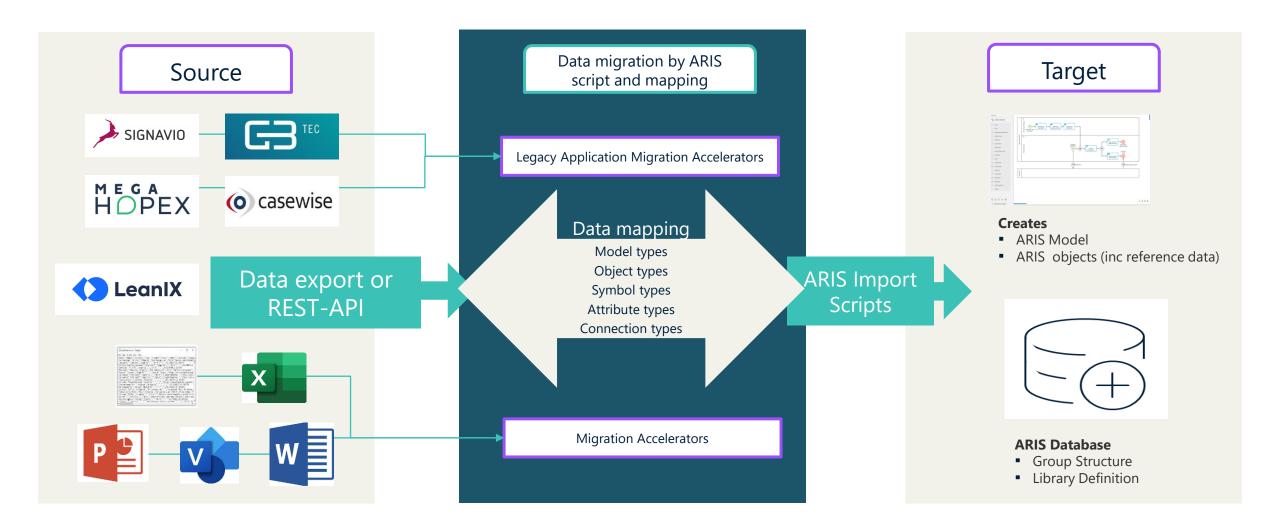

### Migrating your data for migration to ARIS

Fast Track Services for Data Migrations

#### **Legacy Data Migration to ARIS**

Asses your data for migration to ARIS – Using Software AG Best Practices & Accelerators